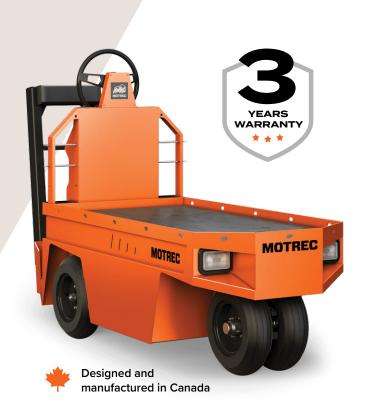

# **THE MS-260**

# BUILT TO GET HE JOB DON

The industry's most versatile, durable, robust and capable electric stand-up stock chaser and order picker offers even more. More capacity. More features. More options. Not to mention that the MS-260 is easy to service and delivers low maintenance cost.

- Up to 6,000 lbs towing capacity
- Up to 1,750 lbs load capacity
- 8.8 mph travel speed
- 60 in. tight turning radius
- 59 in. deck and integrated loading anchors
- Dual front wheels and leaf springs rear suspension system
- Regenerative braking
- Automotive steering wheel
- 2 step ladder with padded backrest